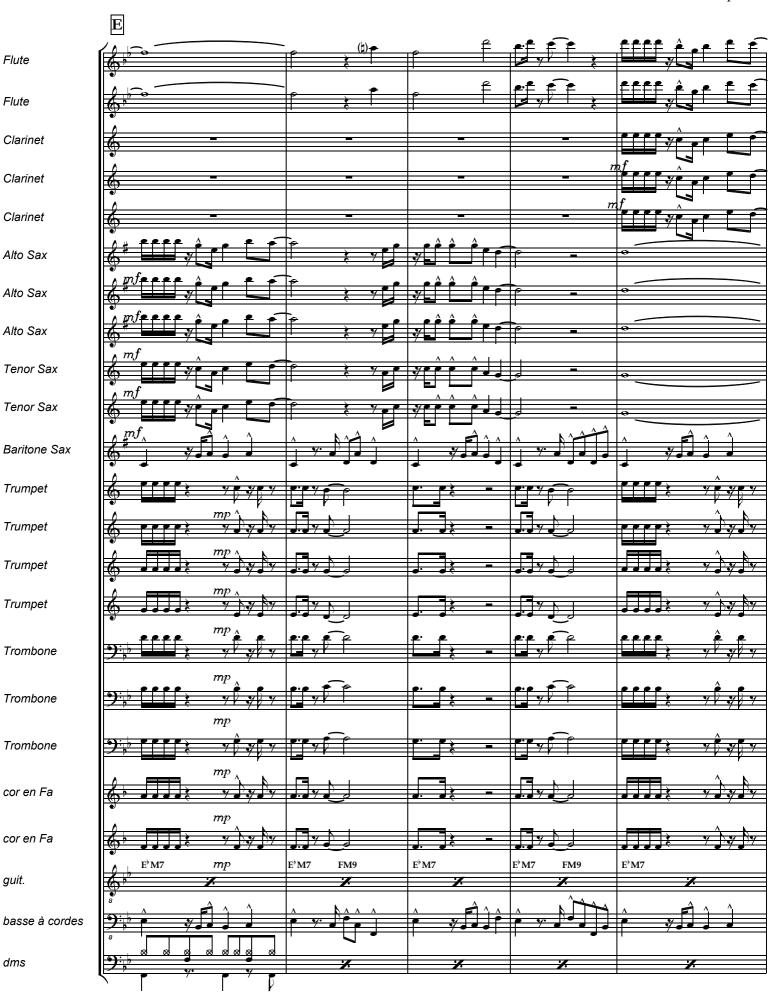

basse à cordes

dms

6. Never give up on a good thing (Medley George Benson) **J**=114 Flute Flute Clarinet Clarinet Clarinet Alto Sax Alto Sax Alto Sax Tenor Sax Tenor Sax Baritone Sax Trumpet Trumpet Trumpet Trumpet Trombone mfTrombone Trombone cor en Fa cor en Fa E<sup>5</sup>M7 E<sup>♭</sup>M7 guit.

www.archysax.com

Flute

Clarinet

Clarinet

Clarinet

Alto Sax

Alto Sax

Alto Sax

Tenor Sax

Tenor Sax

Trumpet

Trumpet

Trumpet

Trumpet

Trombone

Trombone

Trombone

cor en Fa

cor en Fa

guit.

Flute

Clarinet

Clarinet

Clarinet