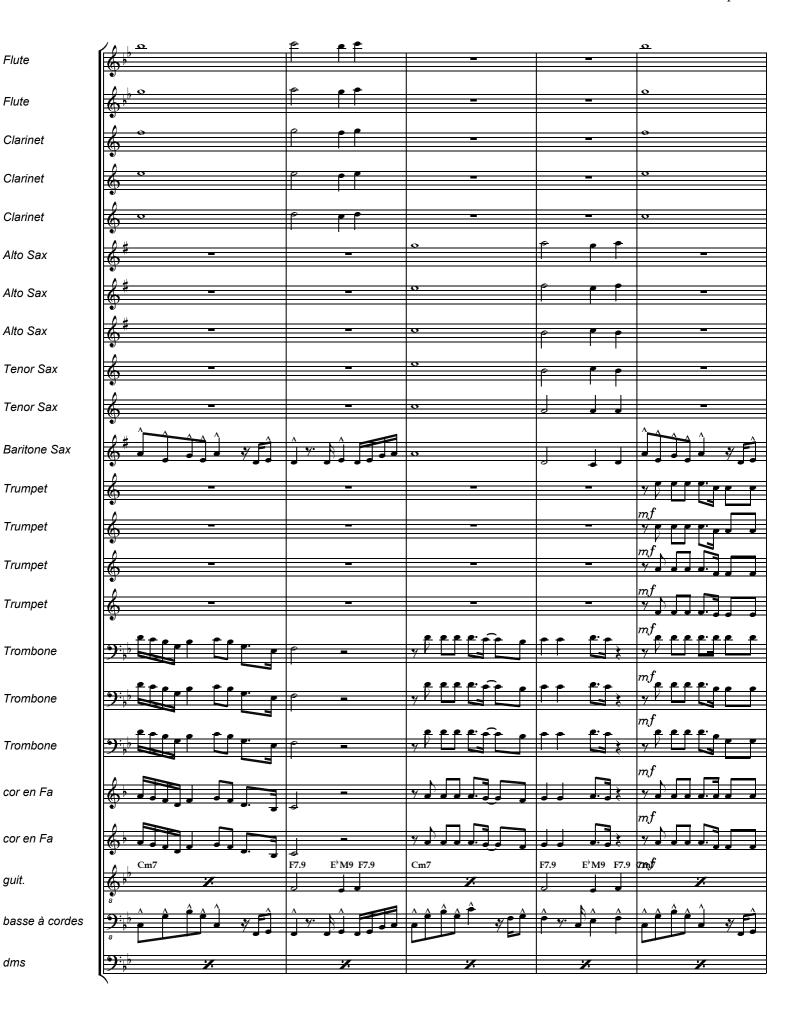

cor en Fa

guit.

Flute

guit.

Flute

Clarinet

Clarinet

Clarinet

Alto Sax

Alto Sax

Alto Sax

Trumpet

Trumpet

Trumpet

Trumpet

cor en Fa

cor en Fa

guit.