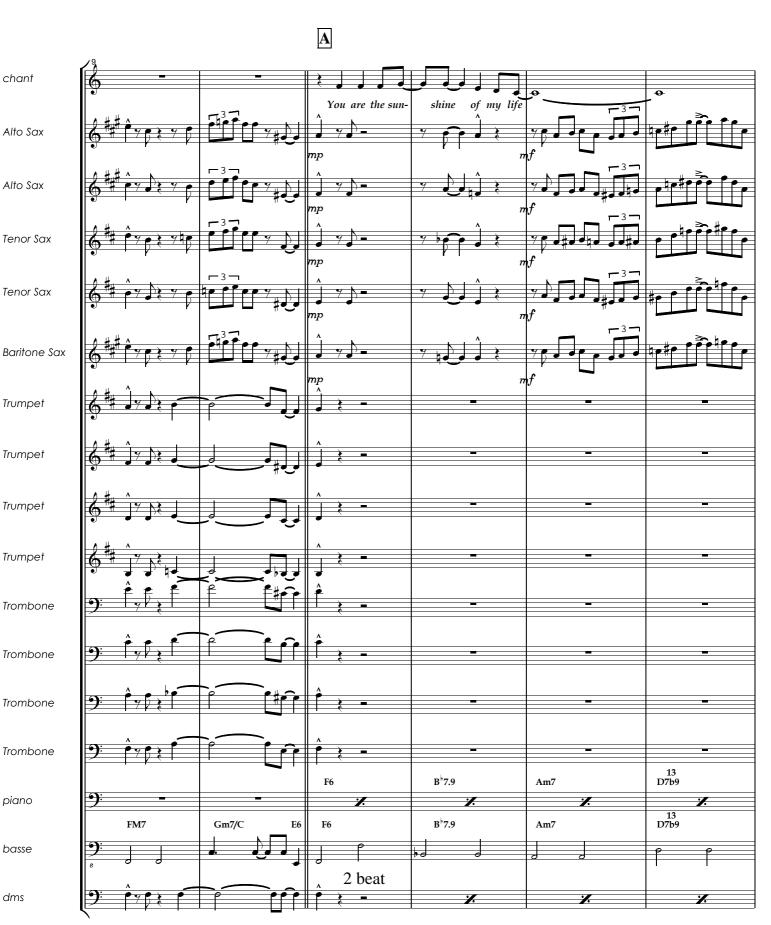

## You are the sunshine of my life.

p 6

*p* 8

|              | 43                                                        |                  |                     |                  |                                              |                       |
|--------------|-----------------------------------------------------------|------------------|---------------------|------------------|----------------------------------------------|-----------------------|
| chant        | • <del>·</del>                                            | <del>0</del>     | that's why I'll al- | ways be a- round | 0                                            | <u>ہ</u>              |
| Alto Sax     |                                                           |                  | 0                   | 0                | 0                                            |                       |
| Alto Sax     | 窪 Loo                                                     |                  | ¢ <b>o</b>          | -0               | 0                                            |                       |
| Tenor Sax    | ╏ <sup>⋕</sup> ⋕∰╒ <del>╺┍┍</del> ╸                       |                  | 0                   | ţo               | 0                                            |                       |
| Tenor Sax    | °<br>∦⋕<br>」                                              |                  | 0                   | •                | 0                                            |                       |
|              |                                                           | (h) <del>-</del> | 0                   |                  |                                              |                       |
| Baritone Sax |                                                           |                  | •                   | 0                | 0                                            |                       |
| Trumpet      |                                                           |                  |                     |                  | →<br>→<br><i>mf</i>                          |                       |
| Trumpet      |                                                           |                  |                     |                  | ^<br><u>₹ 7 <b>§</b> 7 <b>§ ₽</b><br/>mf</u> |                       |
| Trumpet      |                                                           |                  |                     |                  | mf                                           |                       |
| Trumpet      | <b>€</b> <sup>#</sup> # - γ <b>)</b>                      |                  |                     |                  | ₹ <b>Ÿ</b> ₽ <b>Ÿ</b> ₽ <b>↓</b> ₽           |                       |
| Trombone     |                                                           |                  |                     |                  |                                              |                       |
| Trombone     |                                                           |                  |                     |                  | mf                                           | () e e è e e è        |
| Trombone     | mp<br><b>9: -</b> 7 <b>0</b>                              |                  |                     |                  | mf                                           | , e e ≩e e ê<br>y P Ê |
| Trombone     | mp<br>9:                                                  |                  |                     |                  | mf                                           |                       |
| piano        | <sup>mp</sup><br>Am7<br><b>9∷∵∵/</b>                      | 13<br>D7b9       | Gm7                 | Gm7/C            | mf di<br>F6 $F^{\sharp 7}$                   |                       |
| basse        | Am7                                                       | 13<br>D7b9       | Gm7                 | Gm7/C            | F6 F <sup>#</sup> 7                          | m Gm7 C7.9            |
|              | 8                                                         |                  |                     | 0 0              | · ·                                          |                       |
| dms          | <b>9</b> - 7 <b>•</b> • • • • • • • • • • • • • • • • • • |                  |                     | <i>'</i> .       | mf                                           |                       |