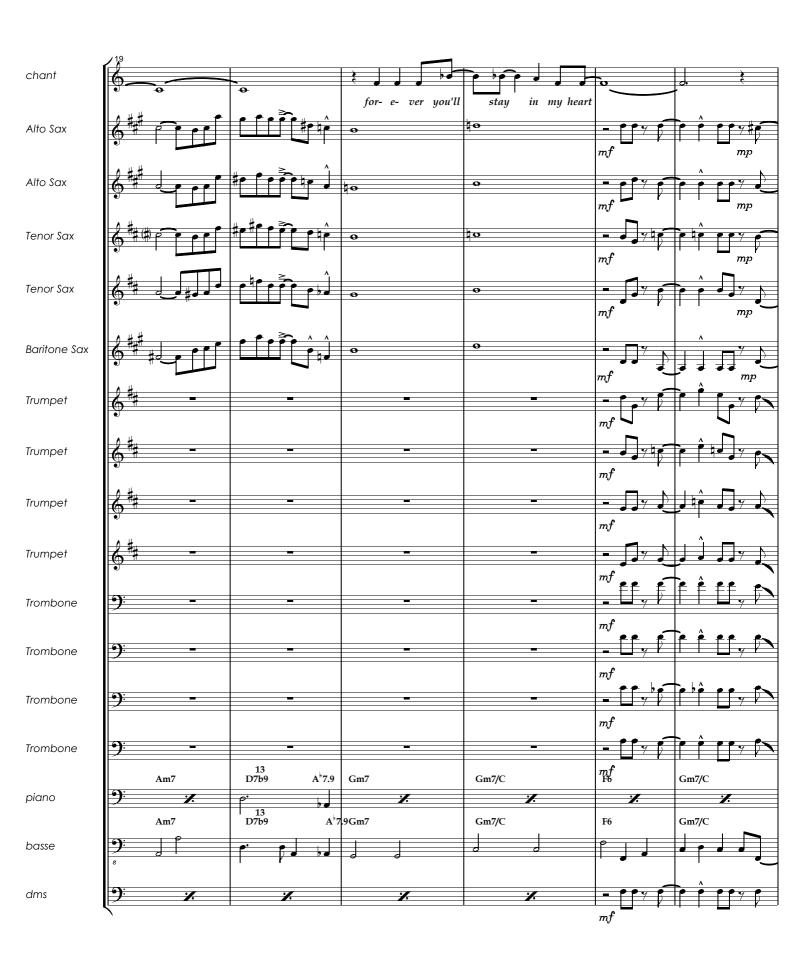

p 10

|              |                        |               | <b>B17</b>                                   |                                       |              |                      |
|--------------|------------------------|---------------|----------------------------------------------|---------------------------------------|--------------|----------------------|
| chant        |                        |               | you must have known                          | that I was lone-                      | ly ly        | <del>0</del>         |
| Alto Sax     |                        |               | <u>o</u>                                     | 0                                     | 0            | P <sup>•</sup>       |
| Alto Sax     |                        |               | <u>o</u>                                     | -0                                    | 0            | <b>4℃</b> • <u> </u> |
| Tenor Sax    |                        |               | o                                            | <b>σ</b>                              | 0            | <del>.</del>         |
| Tenor Sax    |                        |               | <u>o</u>                                     | 0                                     | 0            |                      |
| Baritone Sax | € <sup>⋕⋕</sup>        |               |                                              | 0                                     | 0            |                      |
| Trumpet      |                        | mp            |                                              |                                       |              |                      |
| Trumpet      |                        | p p + Jy p    |                                              |                                       |              |                      |
| Trumpet      | <u> </u>               |               |                                              |                                       |              |                      |
| Trumpet      | ∮ <sup>‡</sup> ≢ - ♫╯♪ |               | -                                            |                                       |              |                      |
| Trombone     |                        |               | ×                                            | <u> </u>                              | ×            |                      |
| Trombone     | •): - <b>•</b> • •     |               | <u></u>                                      | , , , , , , , , , , , , , , , , , , , | <u></u>      |                      |
| Trombone     |                        |               | <b>₹                                    </b> | × 7 ₽ -                               | ₹ <b>%</b> - |                      |
| Trombone     | 9: - 7 7<br>mp<br>F6   | Gm7/C         | FM7                                          | Gm7/C                                 | ¥ 7          |                      |
| piano        | • <b>):</b>            | <b>G</b> m7/C | FM7                                          | Gm7/C                                 | FM7          | Gm7/C                |
| basse        |                        |               | 4 beat                                       | <mark>॑</mark><br>╡                   |              |                      |
| dms          |                        |               | J.                                           | <i>.</i>                              | Ţ.           | Ţ.                   |