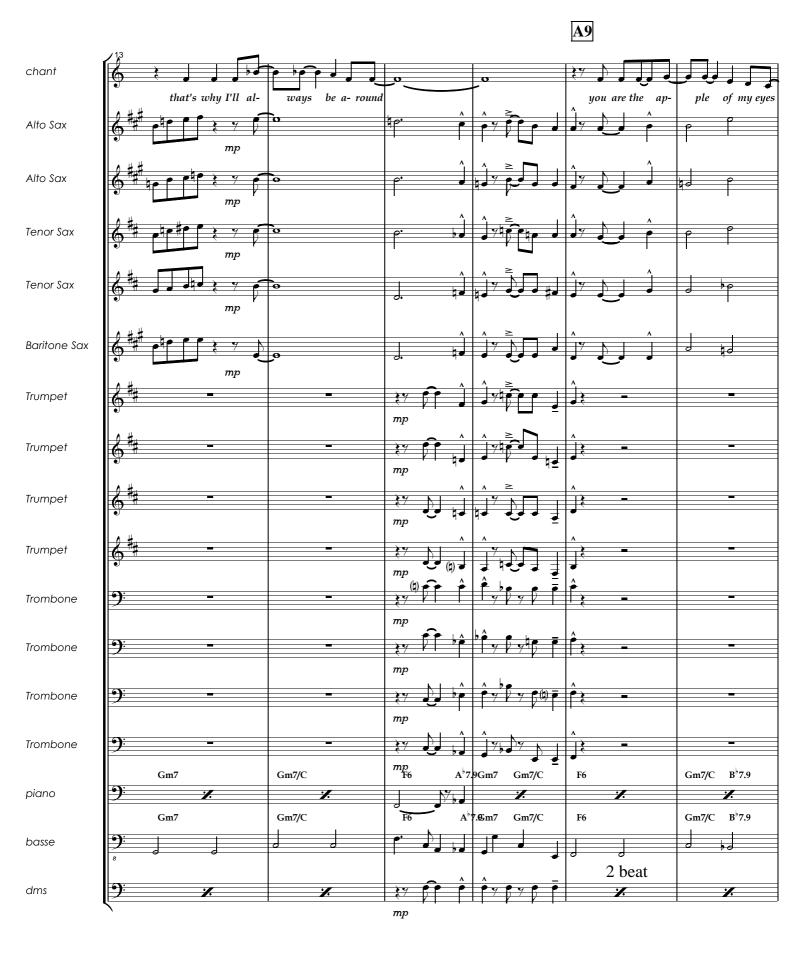

## You are the sunshine of my life.

p 6

*p* 8

|              | 43                                                        |                  |                     |                  |                                              |                       |
|--------------|-----------------------------------------------------------|------------------|---------------------|------------------|----------------------------------------------|-----------------------|
| chant        | • <del>·</del>                                            | <del>0</del>     | that's why I'll al- | ways be a- round | 0                                            | <u>ہ</u>              |
| Alto Sax     |                                                           |                  | 0                   | 0                | 0                                            |                       |
| Alto Sax     | 窪 Loo                                                     |                  | ¢ <b>o</b>          | -0               | 0                                            |                       |
| Tenor Sax    | ╏ <sup>⋕</sup> ⋕∰╒ <del>╺┍┍</del> ╸                       |                  | 0                   | ţo               | 0                                            |                       |
| Tenor Sax    | °<br>∦⋕<br>」                                              |                  | 0                   | •                | 0                                            |                       |
|              |                                                           | (h) <del>-</del> | 0                   |                  |                                              |                       |
| Baritone Sax |                                                           |                  | •                   | 0                | 0                                            |                       |
| Trumpet      |                                                           |                  |                     |                  | →<br>→<br><i>mf</i>                          |                       |
| Trumpet      |                                                           |                  |                     |                  | ^<br><u>₹ 7 <b>§</b> 7 <b>§ ₽</b><br/>mf</u> |                       |
| Trumpet      |                                                           |                  |                     |                  | mf                                           |                       |
| Trumpet      | <b>€</b> <sup>#</sup> # - γ <b>)</b>                      |                  |                     |                  | ₹ <b>Ÿ</b> ₽ <b>Ÿ</b> ₽ <b>↓</b> ₽           |                       |
| Trombone     |                                                           |                  |                     |                  |                                              |                       |
| Trombone     |                                                           |                  |                     |                  | mf                                           | () e e è e e è        |
| Trombone     | mp<br><b>9: -</b> 7 <b>0</b>                              |                  |                     |                  | mf                                           | , e e ≩e e ê<br>y P Ê |
| Trombone     | mp<br>9:                                                  |                  |                     |                  | mf                                           |                       |
| piano        | <sup>mp</sup><br>Am7<br><b>9∷∵∵/</b>                      | 13<br>D7b9       | Gm7                 | Gm7/C            | mf di<br>F6 $F^{\sharp 7}$                   |                       |
| basse        | Am7                                                       | 13<br>D7b9       | Gm7                 | Gm7/C            | F6 F <sup>#</sup> 7                          | m Gm7 C7.9            |
|              | 8                                                         |                  |                     | 0 0              | · ·                                          |                       |
| dms          | <b>9</b> - 7 <b>•</b> • • • • • • • • • • • • • • • • • • |                  |                     | <i>'</i> .       | mf                                           |                       |