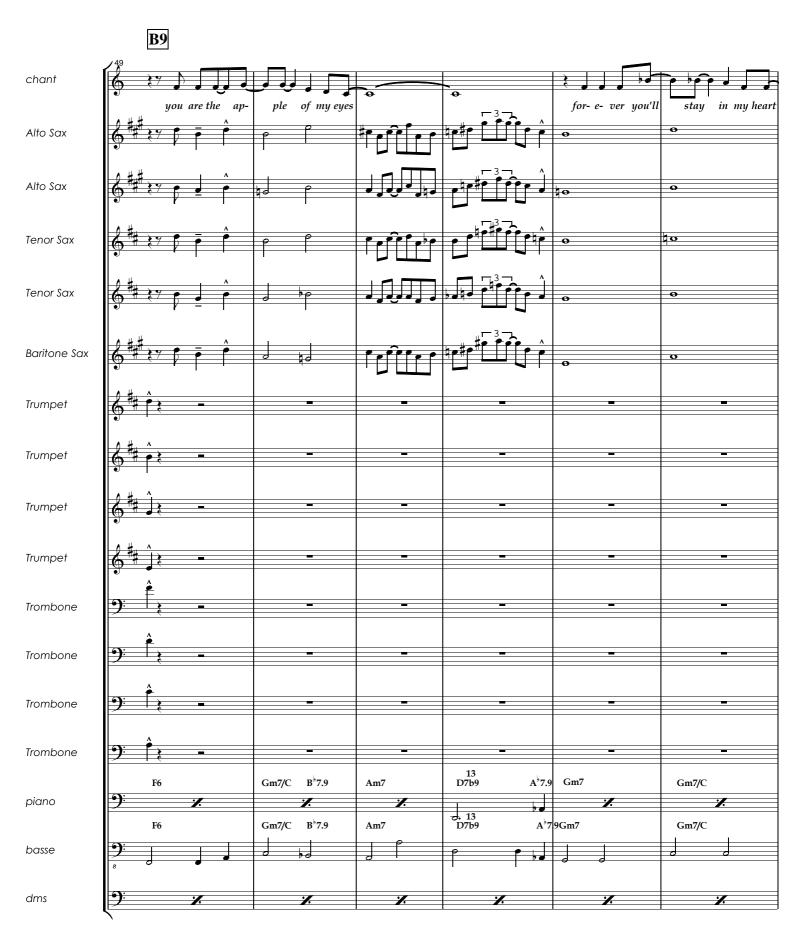

## You are the sunshine of my life.

p 6

*p* 8

|              | 43                                                        |                  |                     |                  |                                              |                       |
|--------------|-----------------------------------------------------------|------------------|---------------------|------------------|----------------------------------------------|-----------------------|
| chant        | • <del>·</del>                                            | <del>0</del>     | that's why I'll al- | ways be a- round | 0                                            | <u>ہ</u>              |
| Alto Sax     |                                                           |                  | 0                   | 0                | 0                                            |                       |
| Alto Sax     | 窪 Loo                                                     |                  | ¢ <b>o</b>          | -0               | 0                                            |                       |
| Tenor Sax    | ╏ <sup>⋕</sup> ⋕∰╒ <del>╺┍┍</del> ╸                       |                  | 0                   | ţo               | 0                                            |                       |
| Tenor Sax    | °<br>∦⋕<br>」                                              |                  | 0                   | •                | 0                                            |                       |
|              |                                                           | (h) <del>-</del> | 0                   |                  |                                              |                       |
| Baritone Sax |                                                           |                  | •                   | 0                | 0                                            |                       |
| Trumpet      |                                                           |                  |                     |                  | →<br>→<br><i>mf</i>                          |                       |
| Trumpet      |                                                           |                  |                     |                  | ^<br><u>₹ 7 <b>§</b> 7 <b>§ ₽</b><br/>mf</u> |                       |
| Trumpet      |                                                           |                  |                     |                  | mf                                           |                       |
| Trumpet      | <b>€</b> <sup>#</sup> # - γ <b>)</b>                      |                  |                     |                  | ₹ <b>Ÿ</b> ₽ <b>Ÿ</b> ₽ <b>↓</b> ₽           |                       |
| Trombone     |                                                           |                  |                     |                  |                                              |                       |
| Trombone     |                                                           |                  |                     |                  | mf                                           | () e e è e e è        |
| Trombone     | mp<br><b>9: -</b> 7 <b>0</b>                              |                  |                     |                  | mf                                           | , e e ≩e e ê<br>y P Ê |
| Trombone     | mp<br>9:                                                  |                  |                     |                  | mf                                           |                       |
| piano        | <sup>mp</sup><br>Am7<br><b>9∷∵∵/</b>                      | 13<br>D7b9       | Gm7                 | Gm7/C            | mf di<br>F6 $F^{\sharp 7}$                   |                       |
| basse        | Am7                                                       | 13<br>D7b9       | Gm7                 | Gm7/C            | F6 F <sup>#</sup> 7                          | m Gm7 C7.9            |
|              | 8                                                         |                  |                     | 0 0              | · ·                                          |                       |
| dms          | <b>9</b> - 7 <b>•</b> • • • • • • • • • • • • • • • • • • |                  |                     | <i>'</i> .       | mf                                           |                       |

p 10

|              |                        |               | <b>B17</b>                                   |                                       |              |                      |
|--------------|------------------------|---------------|----------------------------------------------|---------------------------------------|--------------|----------------------|
| chant        |                        |               | you must have known                          | that I was lone-                      | ly ly        | <del>0</del>         |
| Alto Sax     |                        |               | <u>o</u>                                     | 0                                     | 0            | P <sup>•</sup>       |
| Alto Sax     |                        |               | <u>o</u>                                     | -0                                    | 0            | <b>4℃</b> • <u> </u> |
| Tenor Sax    |                        |               | o                                            | <b>σ</b>                              | 0            | <del>.</del>         |
| Tenor Sax    |                        |               | <u>o</u>                                     | 0                                     | 0            |                      |
| Baritone Sax | € <sup>⋕⋕</sup>        |               |                                              | 0                                     | 0            |                      |
| Trumpet      |                        | mp            |                                              |                                       |              |                      |
| Trumpet      |                        | p p + Jy p    |                                              |                                       |              |                      |
| Trumpet      | <u> </u>               |               |                                              |                                       |              |                      |
| Trumpet      | ∮ <sup>‡</sup> ≢ - ♫╯♪ |               | -                                            |                                       |              |                      |
| Trombone     |                        |               | ×                                            | <u> </u>                              | ×            |                      |
| Trombone     | •): - <b>•</b> • •     |               | <u></u>                                      | , , , , , , , , , , , , , , , , , , , | <u></u>      |                      |
| Trombone     |                        |               | <b>₹                                    </b> | × 7 ₽ -                               | ₹ <b>%</b> - |                      |
| Trombone     | 9: - 7 7<br>mp<br>F6   | Gm7/C         | FM7                                          | Gm7/C                                 | ¥ 7          |                      |
| piano        | • <b>):</b>            | <b>G</b> m7/C | FM7                                          | Gm7/C                                 | FM7          | Gm7/C                |
| basse        |                        |               | 4 beat                                       | <mark>॑</mark><br>╡                   |              |                      |
| dms          |                        |               | J.                                           | <i>.</i>                              | Ţ.           | Ţ.                   |