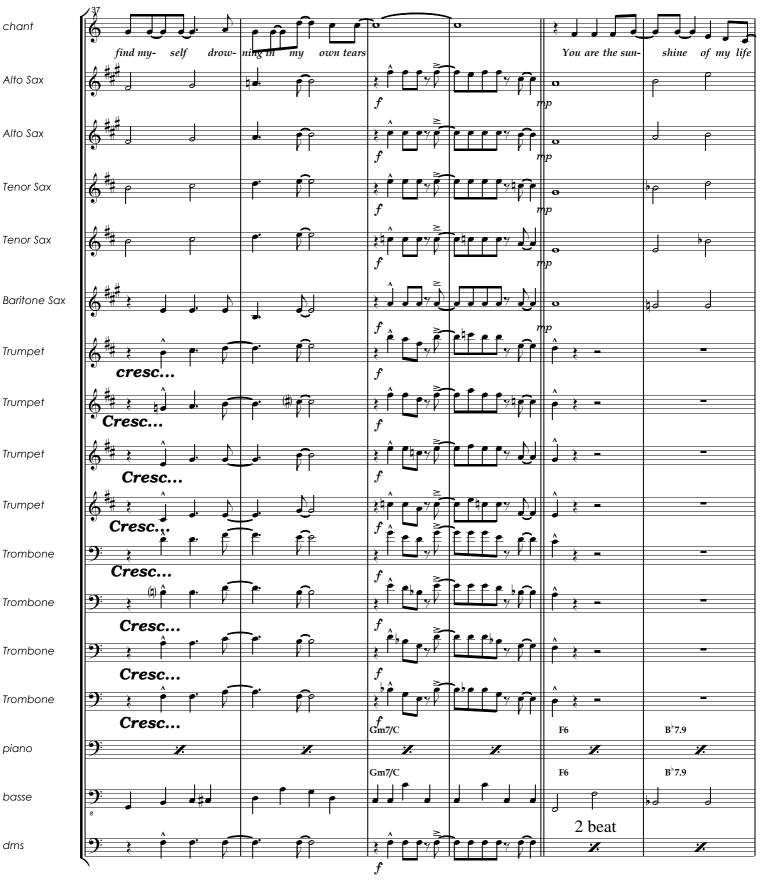

Musique:Stevie Wonder

Relevé et adapt.:Pascal Thouvenin

You are the sunshine of my life.

*p* 2

p 4

palthouvenin@aol.com

## You are the sunshine of my life.

p 6

*p* 8

|              | 43                                                        |                  |                     |                  |                                              |                       |
|--------------|-----------------------------------------------------------|------------------|---------------------|------------------|----------------------------------------------|-----------------------|
| chant        | • <del>·</del>                                            | <del>0</del>     | that's why I'll al- | ways be a- round | 0                                            | <u>ہ</u>              |
| Alto Sax     |                                                           |                  | 0                   | 0                | 0                                            |                       |
| Alto Sax     | 窪 Loo                                                     |                  | ¢ <b>o</b>          | -0               | 0                                            |                       |
| Tenor Sax    | ╏ <sup>⋕</sup> ⋕∰╒ <del>╺┍┍</del> ╸                       |                  | 0                   | ţo               | 0                                            |                       |
| Tenor Sax    | °<br>∦⋕<br>」                                              |                  | 0                   | •                | 0                                            |                       |
|              |                                                           | (h) <del>-</del> | 0                   |                  |                                              |                       |
| Baritone Sax |                                                           |                  | •                   | 0                | 0                                            |                       |
| Trumpet      |                                                           |                  |                     |                  | →<br>→<br><i>mf</i>                          |                       |
| Trumpet      |                                                           |                  |                     |                  | ^<br><u>₹ 7 <b>§</b> 7 <b>§ ₽</b><br/>mf</u> |                       |
| Trumpet      |                                                           |                  |                     |                  | mf                                           |                       |
| Trumpet      | <b>€</b> <sup>#</sup> # - γ <b>)</b>                      |                  |                     |                  | ₹ <b>Ÿ</b> ₽ <b>Ÿ</b> ₽ <b>↓</b> ₽           |                       |
| Trombone     |                                                           |                  |                     |                  |                                              |                       |
| Trombone     |                                                           |                  |                     |                  | mf                                           | () e e è e e è        |
| Trombone     | mp<br><b>9: -</b> 7 <b>0</b>                              |                  |                     |                  | mf                                           | , e e ≩e e ê<br>y P Ê |
| Trombone     | mp<br>9:                                                  |                  |                     |                  | mf                                           |                       |
| piano        | <sup>mp</sup><br>Am7<br><b>9∷∵∵/</b>                      | 13<br>D7b9       | Gm7                 | Gm7/C            | mf di<br>F6 $F^{\sharp 7}$                   |                       |
| basse        | Am7                                                       | 13<br>D7b9       | Gm7                 | Gm7/C            | F6 F <sup>#</sup> 7                          | m Gm7 C7.9            |
|              | 8                                                         |                  |                     | 0 0              | · ·                                          |                       |
| dms          | <b>9</b> - 7 <b>•</b> • • • • • • • • • • • • • • • • • • |                  |                     | <i>'</i> .       | mf                                           |                       |