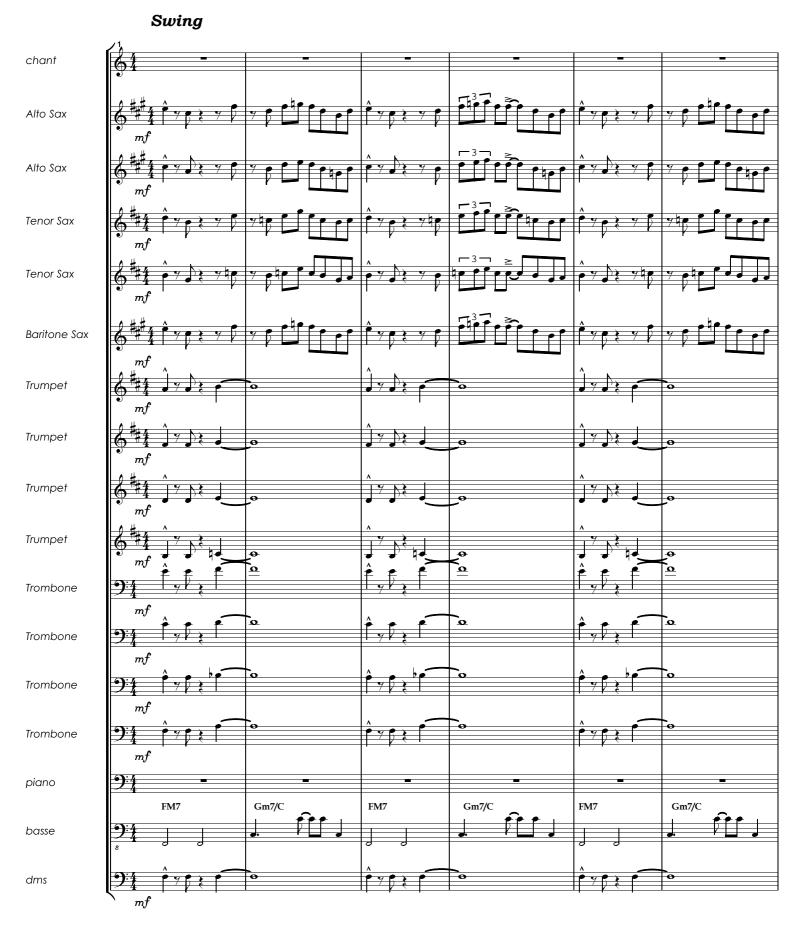

Musique:Stevie Wonder

Relevé et adapt.:Pascal Thouvenin

You are the sunshine of my life.

*p* 2

p 4

palthouvenin@aol.com