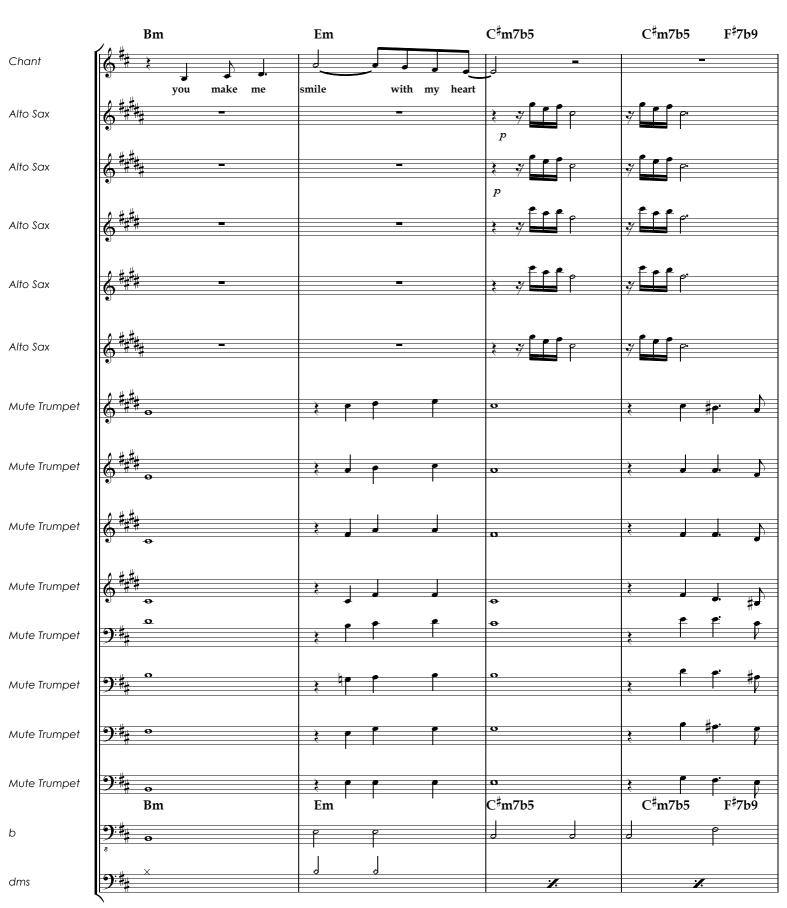

My funny Valentine .

My funny Valentine .

My funny Valentine .

|              | Bm                    | Em                                     | B <sup>\</sup> 7#11   | A7b9 3                                       |
|--------------|-----------------------|----------------------------------------|-----------------------|----------------------------------------------|
| Chant        | <b>∲</b> * <b>≢ -</b> |                                        | <i>• • • •</i>        |                                              |
| Alto Sax     | yet y                 | our my fa- v'rite                      | vork of art           | is your                                      |
| Alto Sax     |                       |                                        |                       |                                              |
| Mute Trumpet | € <sup>##</sup>       |                                        |                       | P                                            |
| Mute Trumpet | € <sup>###</sup>      |                                        |                       | <b>₽</b> ₽₽₽₽₽₽₽₽₽₽₽₽₽₽₽₽₽₽₽₽₽₽₽₽₽₽₽₽₽₽₽₽₽₽₽ |
| Mute Trumpet | € <sup>##</sup>       |                                        |                       | <b>→ ↓</b>                                   |
| Mute Trumpet | € <sup>##</sup>       |                                        |                       | <b>→</b> # <b>→</b>                          |
| Mute Trumpet | 9:# F                 |                                        |                       | <b>F F F F F F F F F F</b>                   |
| Mute Trumpet | 9⋕⋛⋛                  |                                        |                       |                                              |
| Mute Trumpet | ፇ⋡⋧₣₣                 |                                        |                       | <b>P P Y</b>                                 |
| Mute Trumpet | 9 <b>≇</b><br>Bm      | Em                                     | A B <sup>b</sup> 7#11 | A7 A7 A7                                     |
| Ь            | <b>9</b> :            |                                        | • • • • • • •         |                                              |
| dms          | 9# <b></b>            | ······································ | <b>7</b> .            | <i></i>                                      |