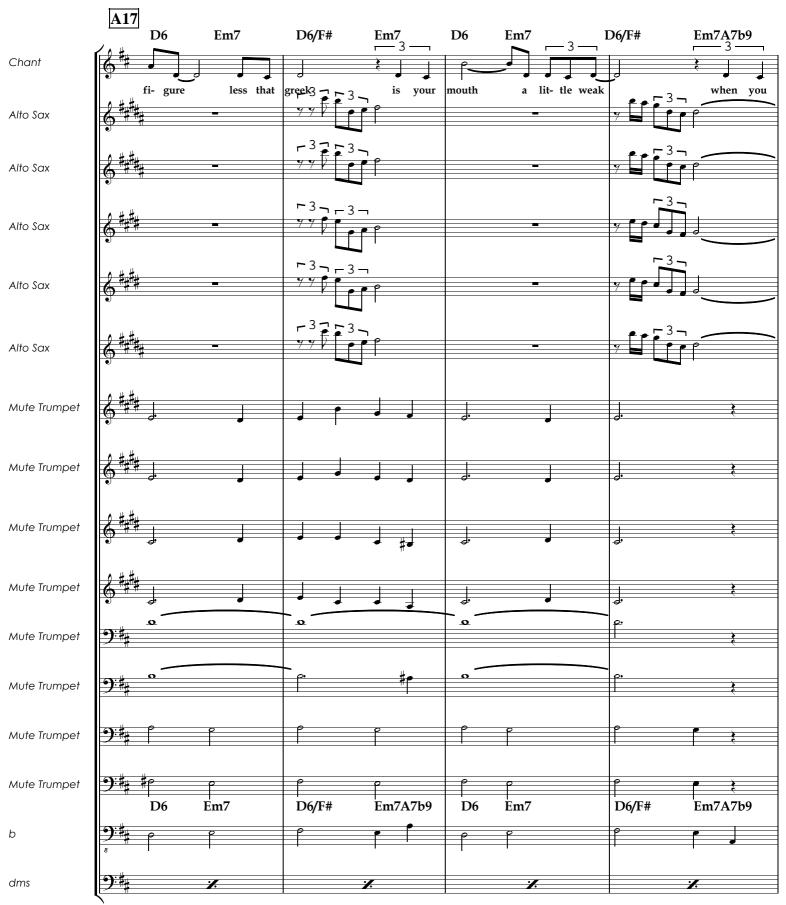

My funny Valentine .

| Chant        | D6                                    | <b>F<sup>#</sup>7b9</b>   | Bm        | Bm/A                                                                                                                                                                                                                                                                                                                                                                                                                                                                                                                                                                                                                                                                                                                                                                                                                                                                                                                                                                                                                                                                                                                                                                                                                                                                                                                                                                                                                                                                                                                                                                                                                                                                                                                                                                                                                                                                                                                                                                                                                                                                                                                           | GM7                   |            | G7#11      | F <sup>‡</sup> 7b9   |
|--------------|---------------------------------------|---------------------------|-----------|--------------------------------------------------------------------------------------------------------------------------------------------------------------------------------------------------------------------------------------------------------------------------------------------------------------------------------------------------------------------------------------------------------------------------------------------------------------------------------------------------------------------------------------------------------------------------------------------------------------------------------------------------------------------------------------------------------------------------------------------------------------------------------------------------------------------------------------------------------------------------------------------------------------------------------------------------------------------------------------------------------------------------------------------------------------------------------------------------------------------------------------------------------------------------------------------------------------------------------------------------------------------------------------------------------------------------------------------------------------------------------------------------------------------------------------------------------------------------------------------------------------------------------------------------------------------------------------------------------------------------------------------------------------------------------------------------------------------------------------------------------------------------------------------------------------------------------------------------------------------------------------------------------------------------------------------------------------------------------------------------------------------------------------------------------------------------------------------------------------------------------|-----------------------|------------|------------|----------------------|
| Chant        | 0- p                                  | en it to                  | speak 3 _ | are you                                                                                                                                                                                                                                                                                                                                                                                                                                                                                                                                                                                                                                                                                                                                                                                                                                                                                                                                                                                                                                                                                                                                                                                                                                                                                                                                                                                                                                                                                                                                                                                                                                                                                                                                                                                                                                                                                                                                                                                                                                                                                                                        | smart<br>$\bar{\rho}$ | e ‡        | ſ<br>·     |                      |
| Alto Sax     | <b>6</b> <sup>**#</sup> **            |                           |           |                                                                                                                                                                                                                                                                                                                                                                                                                                                                                                                                                                                                                                                                                                                                                                                                                                                                                                                                                                                                                                                                                                                                                                                                                                                                                                                                                                                                                                                                                                                                                                                                                                                                                                                                                                                                                                                                                                                                                                                                                                                                                                                                |                       |            |            |                      |
| Alto Sax     | 6 <sup>##</sup>                       |                           |           |                                                                                                                                                                                                                                                                                                                                                                                                                                                                                                                                                                                                                                                                                                                                                                                                                                                                                                                                                                                                                                                                                                                                                                                                                                                                                                                                                                                                                                                                                                                                                                                                                                                                                                                                                                                                                                                                                                                                                                                                                                                                                                                                |                       |            |            |                      |
| Alto Sax     | <u> </u>                              |                           |           |                                                                                                                                                                                                                                                                                                                                                                                                                                                                                                                                                                                                                                                                                                                                                                                                                                                                                                                                                                                                                                                                                                                                                                                                                                                                                                                                                                                                                                                                                                                                                                                                                                                                                                                                                                                                                                                                                                                                                                                                                                                                                                                                |                       |            |            |                      |
| Alto Sax     | <b>,</b>                              |                           |           |                                                                                                                                                                                                                                                                                                                                                                                                                                                                                                                                                                                                                                                                                                                                                                                                                                                                                                                                                                                                                                                                                                                                                                                                                                                                                                                                                                                                                                                                                                                                                                                                                                                                                                                                                                                                                                                                                                                                                                                                                                                                                                                                |                       | <b>F</b> # |            |                      |
| Alto Sax     | ¢##                                   |                           |           |                                                                                                                                                                                                                                                                                                                                                                                                                                                                                                                                                                                                                                                                                                                                                                                                                                                                                                                                                                                                                                                                                                                                                                                                                                                                                                                                                                                                                                                                                                                                                                                                                                                                                                                                                                                                                                                                                                                                                                                                                                                                                                                                |                       | <b>•</b>   |            |                      |
| Mute Trumpet |                                       |                           | ρ.<br>    | <u> </u>                                                                                                                                                                                                                                                                                                                                                                                                                                                                                                                                                                                                                                                                                                                                                                                                                                                                                                                                                                                                                                                                                                                                                                                                                                                                                                                                                                                                                                                                                                                                                                                                                                                                                                                                                                                                                                                                                                                                                                                                                                                                                                                       | 0                     |            |            | ⋕ <mark>┙</mark> ╶╪┍ |
| Mute Trumpet | <b>\$</b> <sup>##</sup>               |                           | P'        | <u> </u>                                                                                                                                                                                                                                                                                                                                                                                                                                                                                                                                                                                                                                                                                                                                                                                                                                                                                                                                                                                                                                                                                                                                                                                                                                                                                                                                                                                                                                                                                                                                                                                                                                                                                                                                                                                                                                                                                                                                                                                                                                                                                                                       | <u>.</u>              |            | <b>•</b> • | # <b>•</b> #p        |
| Mute Trumpet | <u></u> ∮ <sup>‡</sup> ‡ <sup>‡</sup> |                           |           |                                                                                                                                                                                                                                                                                                                                                                                                                                                                                                                                                                                                                                                                                                                                                                                                                                                                                                                                                                                                                                                                                                                                                                                                                                                                                                                                                                                                                                                                                                                                                                                                                                                                                                                                                                                                                                                                                                                                                                                                                                                                                                                                | 0                     |            | • •        |                      |
| Mute Trumpet | 6 <sup>##</sup>                       |                           |           | 2                                                                                                                                                                                                                                                                                                                                                                                                                                                                                                                                                                                                                                                                                                                                                                                                                                                                                                                                                                                                                                                                                                                                                                                                                                                                                                                                                                                                                                                                                                                                                                                                                                                                                                                                                                                                                                                                                                                                                                                                                                                                                                                              | 0                     |            | J \$J      |                      |
| Mute Trumpet | <b>)</b> ‡                            | <b>P</b>                  |           | è                                                                                                                                                                                                                                                                                                                                                                                                                                                                                                                                                                                                                                                                                                                                                                                                                                                                                                                                                                                                                                                                                                                                                                                                                                                                                                                                                                                                                                                                                                                                                                                                                                                                                                                                                                                                                                                                                                                                                                                                                                                                                                                              | <u>•</u>              |            | P          | <u>+</u>             |
| Mute Trumpet | <b>)</b> #                            | <u></u>                   |           | Ż                                                                                                                                                                                                                                                                                                                                                                                                                                                                                                                                                                                                                                                                                                                                                                                                                                                                                                                                                                                                                                                                                                                                                                                                                                                                                                                                                                                                                                                                                                                                                                                                                                                                                                                                                                                                                                                                                                                                                                                                                                                                                                                              | <u>0</u>              |            | <u>e</u>   |                      |
| Mute Trumpet | 9≇                                    | #P                        |           | 2                                                                                                                                                                                                                                                                                                                                                                                                                                                                                                                                                                                                                                                                                                                                                                                                                                                                                                                                                                                                                                                                                                                                                                                                                                                                                                                                                                                                                                                                                                                                                                                                                                                                                                                                                                                                                                                                                                                                                                                                                                                                                                                              | 0                     |            | ¢<br>      | #P                   |
| Mute Trumpet | <b>)</b> ‡<br>D6                      | b13<br>F <sup>♯</sup> 7b9 | Bm        | e de la companya de l | GM7                   |            | G7#11      | F <sup>#</sup> 7.9   |
| Ь            |                                       |                           |           | -                                                                                                                                                                                                                                                                                                                                                                                                                                                                                                                                                                                                                                                                                                                                                                                                                                                                                                                                                                                                                                                                                                                                                                                                                                                                                                                                                                                                                                                                                                                                                                                                                                                                                                                                                                                                                                                                                                                                                                                                                                                                                                                              |                       |            |            |                      |
| dms          | 9#                                    | <i>.</i>                  |           |                                                                                                                                                                                                                                                                                                                                                                                                                                                                                                                                                                                                                                                                                                                                                                                                                                                                                                                                                                                                                                                                                                                                                                                                                                                                                                                                                                                                                                                                                                                                                                                                                                                                                                                                                                                                                                                                                                                                                                                                                                                                                                                                | <u> </u>              |            |            | <i>.</i>             |