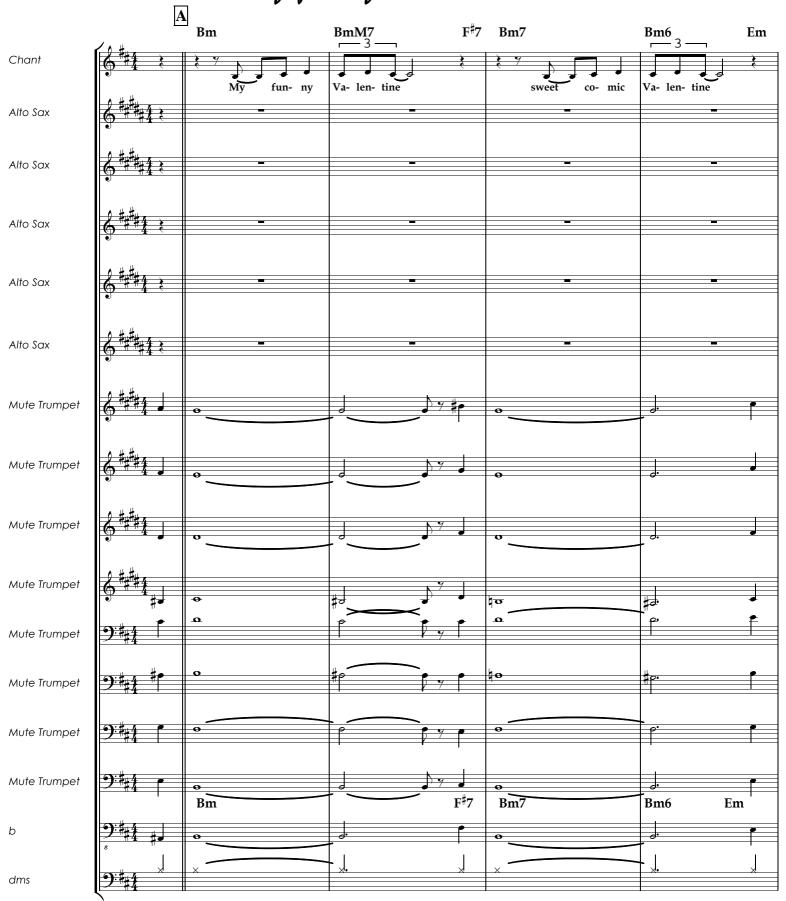

My funny Valentine .

My funny Valentine .

My funny Valentine .

|              | Bm                    | Em                                     | B <sup>\</sup> 7#11   | A7b9 3                                       |
|--------------|-----------------------|----------------------------------------|-----------------------|----------------------------------------------|
| Chant        | <b>∲</b> * <b>≢ -</b> |                                        | <i>• • • •</i>        |                                              |
| Alto Sax     | yet y                 | our my fa- v'rite                      | vork of art           | is your                                      |
| Alto Sax     |                       |                                        |                       |                                              |
| Mute Trumpet | € <sup>##</sup>       |                                        |                       | P                                            |
| Mute Trumpet | € <sup>###</sup>      |                                        |                       | <b>₽</b> ₽₽₽₽₽₽₽₽₽₽₽₽₽₽₽₽₽₽₽₽₽₽₽₽₽₽₽₽₽₽₽₽₽₽₽ |
| Mute Trumpet | € <sup>##</sup>       |                                        |                       | <b>→ ↓</b>                                   |
| Mute Trumpet | € <sup>##</sup>       |                                        |                       | <b>→</b> # <b>→</b>                          |
| Mute Trumpet | 9:# F                 |                                        |                       | <b>F F F F F F F F F F</b>                   |
| Mute Trumpet | 9⋕⋛⋛                  |                                        |                       |                                              |
| Mute Trumpet | ፇ⋡⋧₣₣                 |                                        |                       | <b>P P Y</b>                                 |
| Mute Trumpet | 9 <b>≇</b><br>Bm      | Em                                     | A B <sup>b</sup> 7#11 | A7 A7 A7                                     |
| Ь            | <b>9</b> :            |                                        | • • • • • • •         |                                              |
| dms          | 9# <b></b>            | ······································ | <b>7</b> .            | <i></i>                                      |