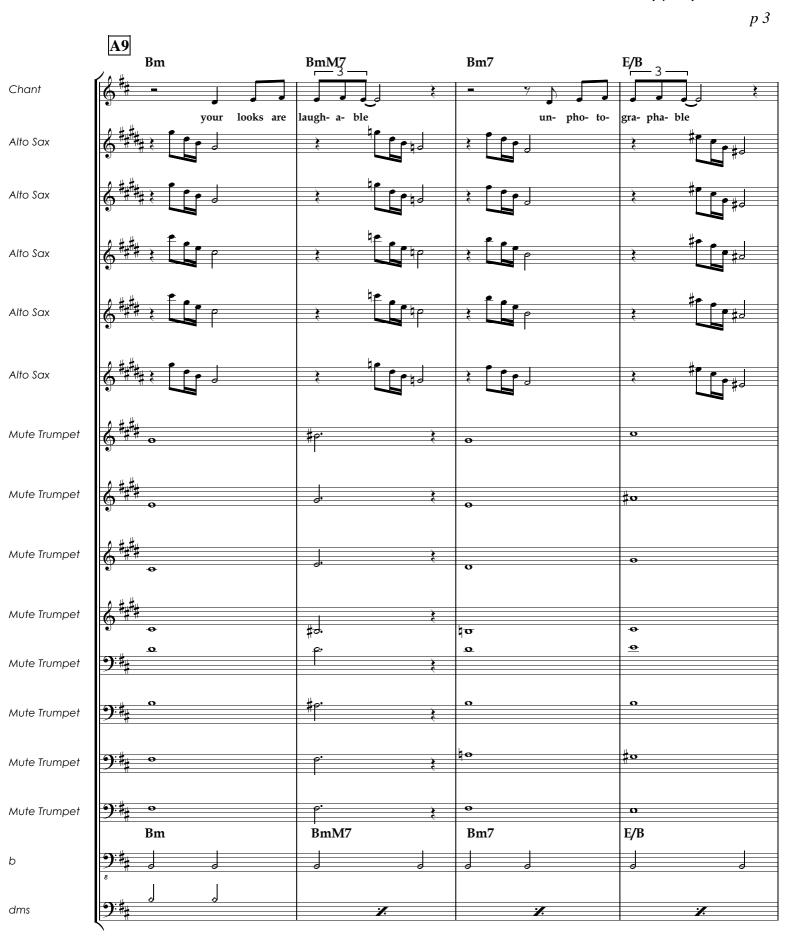

My funny Valentine .

My funny Valentine .

My funny Valentine .

|              | Bm                    | Em                                     | B <sup>\</sup> 7#11   | A7b9 3                                       |
|--------------|-----------------------|----------------------------------------|-----------------------|----------------------------------------------|
| Chant        | <b>∲</b> * <b>≢ -</b> |                                        | <i>• • • •</i>        |                                              |
| Alto Sax     | yet y                 | our my fa- v'rite                      | vork of art           | is your                                      |
| Alto Sax     |                       |                                        |                       |                                              |
| Mute Trumpet | € <sup>##</sup>       |                                        |                       | P                                            |
| Mute Trumpet | € <sup>###</sup>      |                                        |                       | <b>₽</b> ₽₽₽₽₽₽₽₽₽₽₽₽₽₽₽₽₽₽₽₽₽₽₽₽₽₽₽₽₽₽₽₽₽₽₽ |
| Mute Trumpet | € <sup>##</sup>       |                                        |                       | <b>→ ↓</b>                                   |
| Mute Trumpet | € <sup>##</sup>       |                                        |                       | <b>→</b> # <b>→</b>                          |
| Mute Trumpet | 9:# F                 |                                        |                       | <b>F F F F F F F F F F</b>                   |
| Mute Trumpet | 9⋕⋛⋛                  |                                        |                       |                                              |
| Mute Trumpet | ፇ⋡⋧₣₣                 |                                        |                       | <b>P P Y</b>                                 |
| Mute Trumpet | 9 <b>≇</b><br>Bm      | Em                                     | A B <sup>b</sup> 7#11 | A7 A7 A7                                     |
| Ь            | <b>9</b> :            |                                        | • • • • • • •         |                                              |
| dms          | 9# <b></b>            | ······································ | <b>7</b> .            | <i></i>                                      |